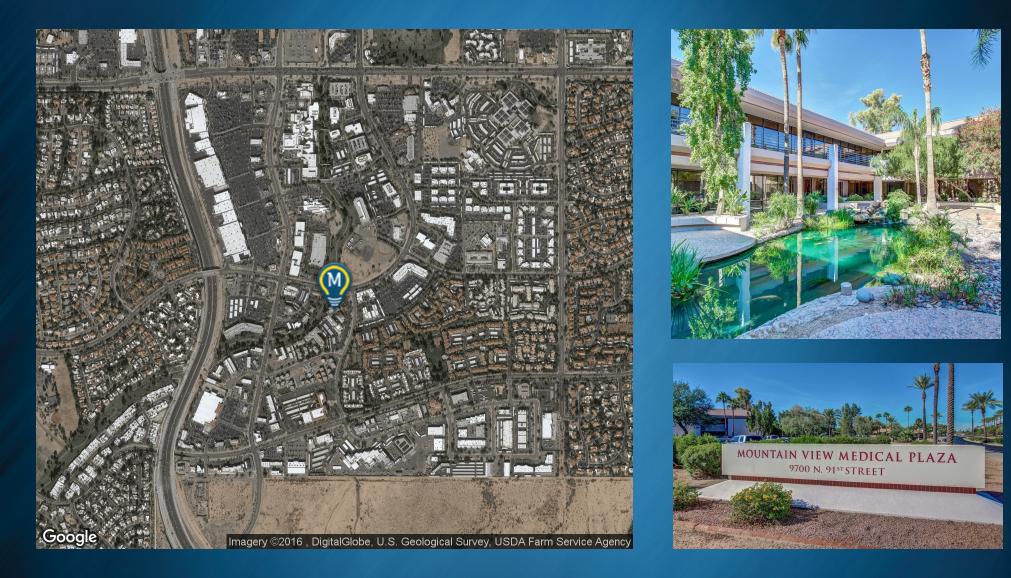

## Mountain View Medical Plaza

9700 N 91st St, Scottsdale, AZ 85258

- +/- 72,252 SF Medical Plaza
- Across from Honor Health Scottsdale Shea Medical
- Lease Rate: \$28.00 PSF (Net Janitorial)
- Fast Access to Loop 101 Freeway
- Building Signage Available
- New Monument Sign Coming Soon
- Close to Major Retailers and Restaurants
- Parking: 4.6 / 1,000; Covered Available