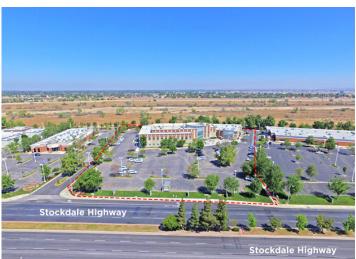

# 9500 Stockdale Highway Bakersfield, CA

#### **Property Highlights**

- Located Across the street from Mercy Hospital, a member of Dignity Health & California State University of Bakersfield
- · Professional Medical Office Building
- Surrounded by other Professional Medical Office Buildings
- River Walk Bike Path runs through the back end of the property
- · Adjacent to Lab Facilities