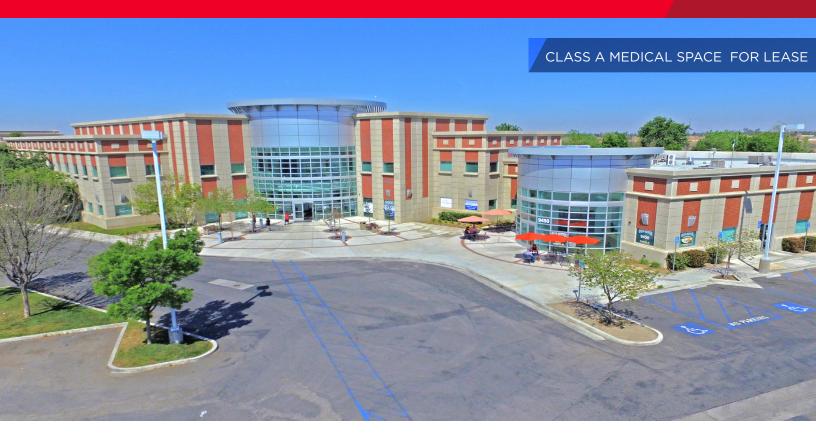

# 9500 Stockdale Highway Bakersfield, CA

### Medical Office Space Lease Rate \$1.95/RSF/Month/NNN

#### **Property Highlights**

- Located Across the street from Mercy Hospital, a member of Dignity Health & California State University of Bakersfield
- · Professional Medical Office Building
- Surrounded by other Professional Medical Office Buildings
- River Walk Bike Path runs through the back end of the property
- · Adjacent to Lab Facilities

#### FOR LEASE