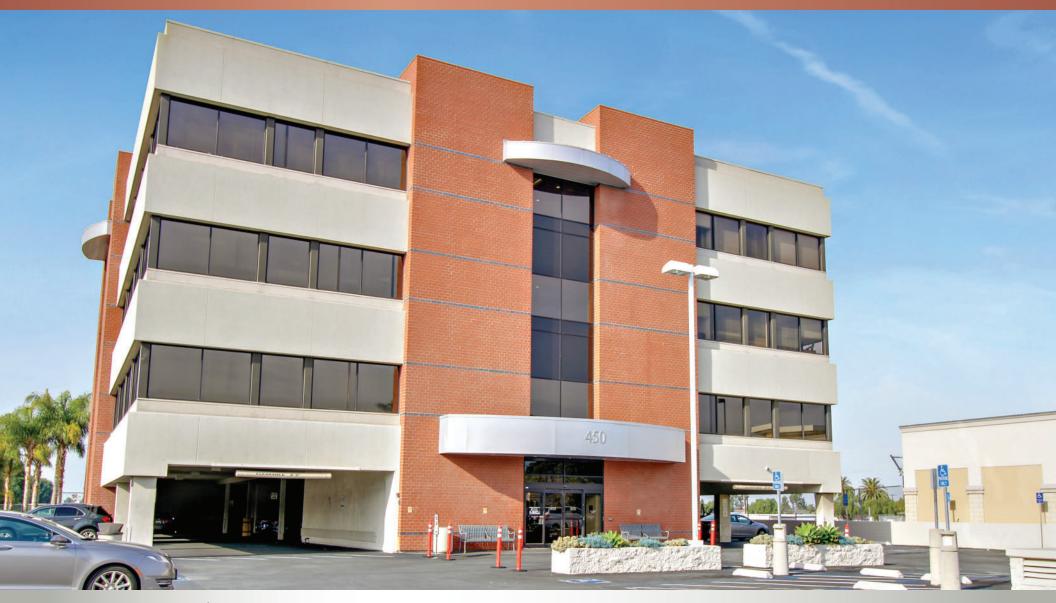

## **FEATURES:**

- 4 story medical office building
- 36,586 SF of total building size
- Dual elevator served
- Covered tenant parking
- Excellent demographics
- On Campus of Scripps Mercy Hospital Chula Vista
- Professionally managed
- Walking distance to retail amenities