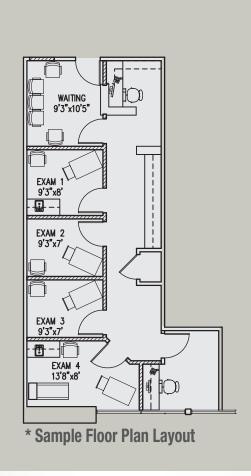

### **FLOOR PLAN:**

#### **AVAILABLE SUITE:** SUITE 209 - 1,287 SF

4 Exam rooms, Doctors office, In-Suite restroom, and Reception / Admin.

LEASE RATE: \$2.25 NNN