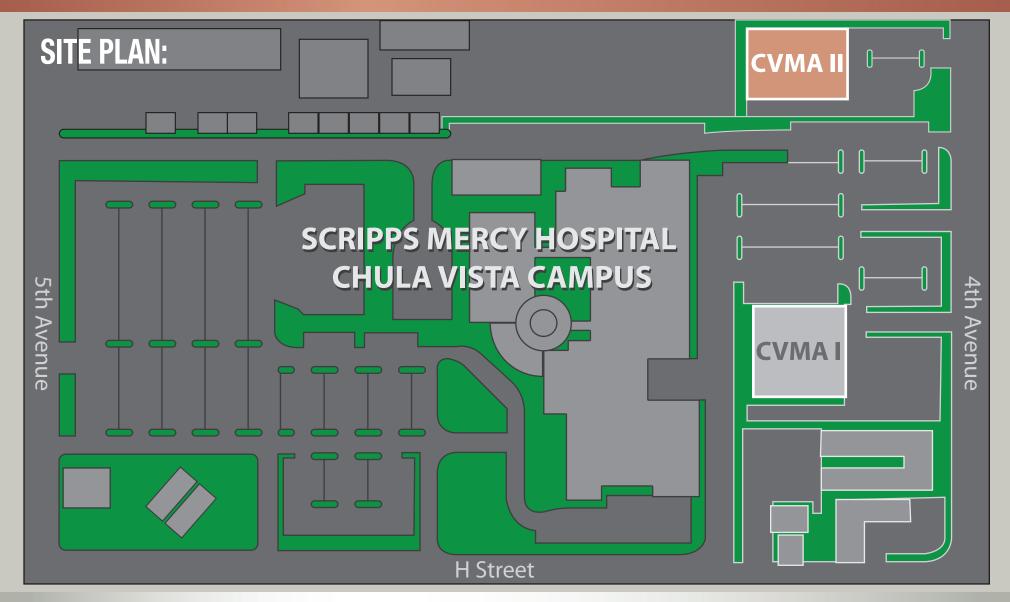

## **FEATURES:**

- 4 story medical office building
- 36,586 SF of total building size
- Dual elevator served
- Covered tenant parking
- Excellent demographics
- On Campus of Scripps Mercy Hospital Chula Vista
- Professionally managed
- Walking distance to retail amenities