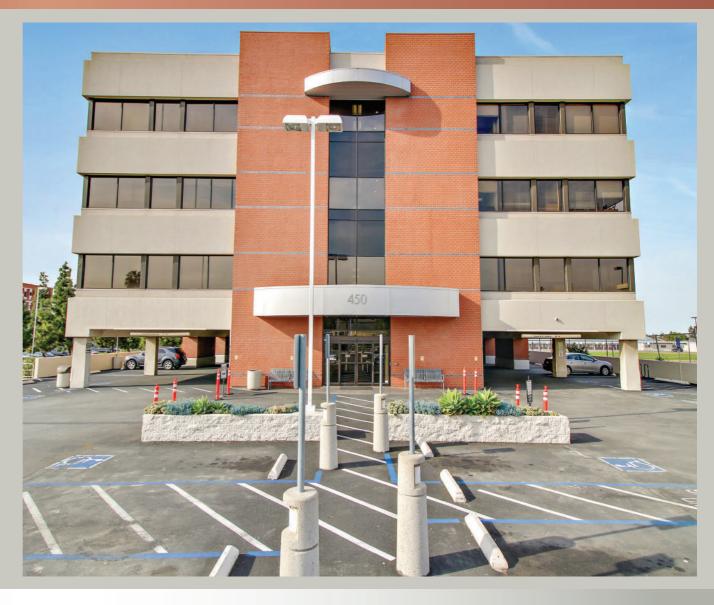

## **FEATURES:**

- 4 story medical office building
- 36,586 SF of total building size
- Dual elevator served
- Covered tenant parking
- Excellent demographics
- On Campus of Scripps Mercy Hospital Chula Vista
- Professionally managed
- Walking distance to retail amenities