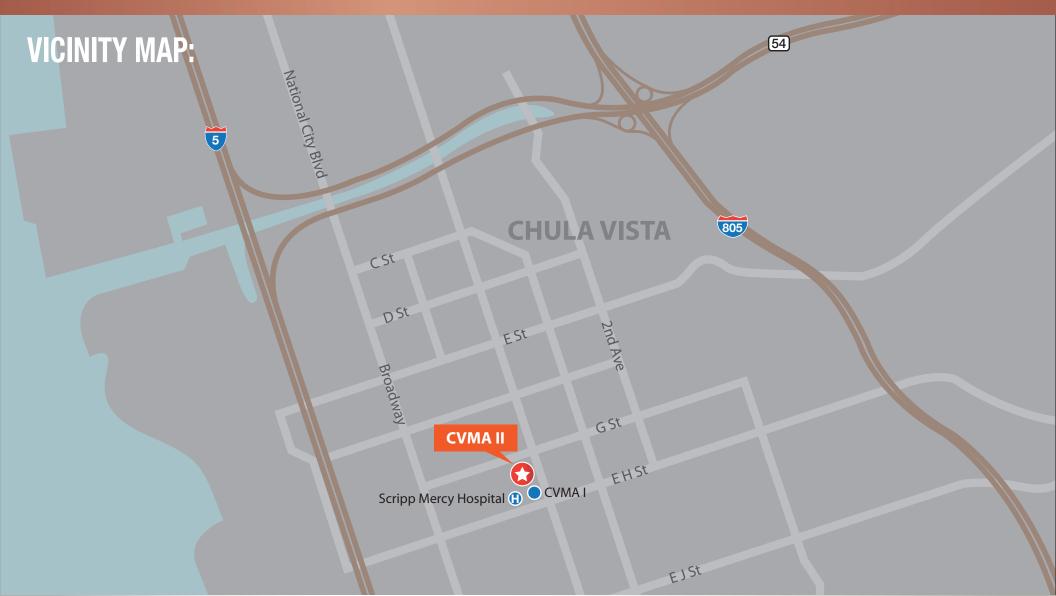

## **FEATURES:**

- 4 story medical office building
- 36,586 SF of total building size
- Dual elevator served
- Covered tenant parking
- Excellent demographics
- On Campus of Scripps Mercy Hospital Chula Vista
- Professionally managed
- Walking distance to retail amenities