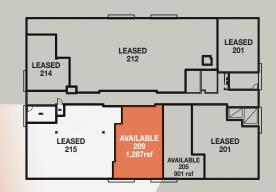

### **FLOOR PLAN:**

#### **AVAILABLE SUITE:** SUITE 209 - 1,287 SF

4 Exam rooms, Doctors office, In-Suite restroom, and Reception / Admin.

LEASE RATE: \$2.25 NNN