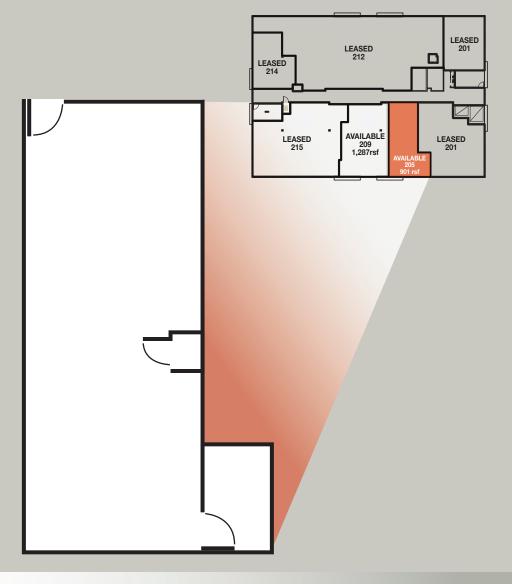

## **FLOOR PLAN:**

#### AVAILABLE SUITE: SUITE 205 - 901 SF

Open office space ready for your practice's customization.

#### LEASE RATE: \$2.25 NNN