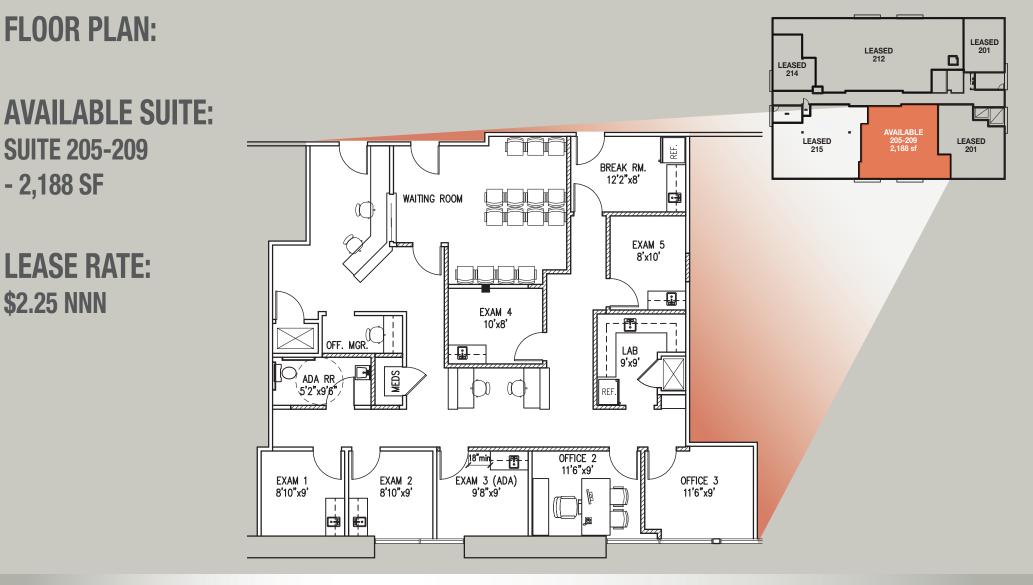

## **FLOOR PLAN:**

#### AVAILABLE SUITE: SUITE 205 - 901 SF

Open office space ready for your practice's customization.

#### LEASE RATE: \$2.25 NNN