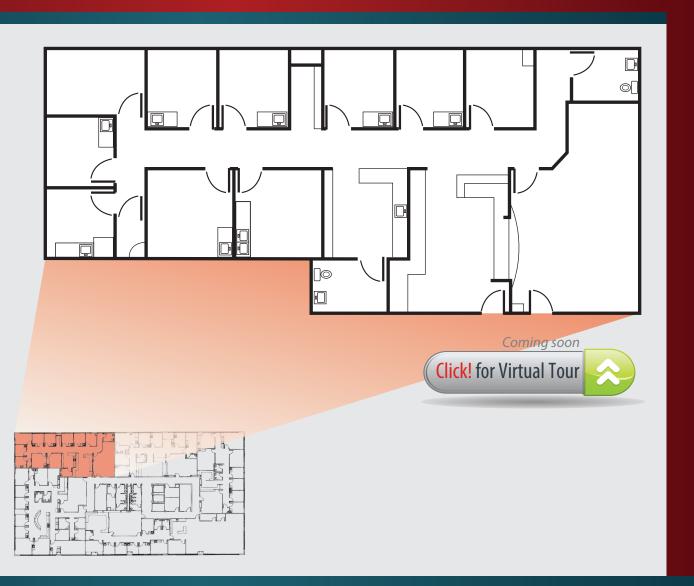

### **FLOOR PLAN**

AVAILABLE SUITE: Suite 302 - 2,901 rsf

LEASE RATE: \$1.75 NNN

#### SUITE DESCRIPTION:

exam rooms, private bathrooms, breakroom, lab, and admin/reception space.