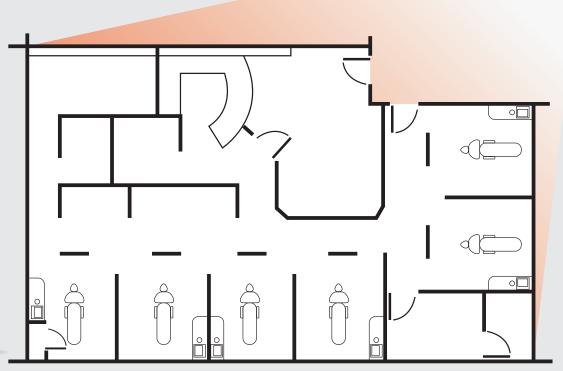

### **FLOOR PLAN**

AVAILABLE SUITE:

Suite 204 - 2,105 rsf

LEASE RATE:

\$1.75 NNN

#### SUITE DESCRIPTION:

Dental Suite: Fully built out, 6-operatory suite with high-end finishes throughout. This is a turn-key suite.