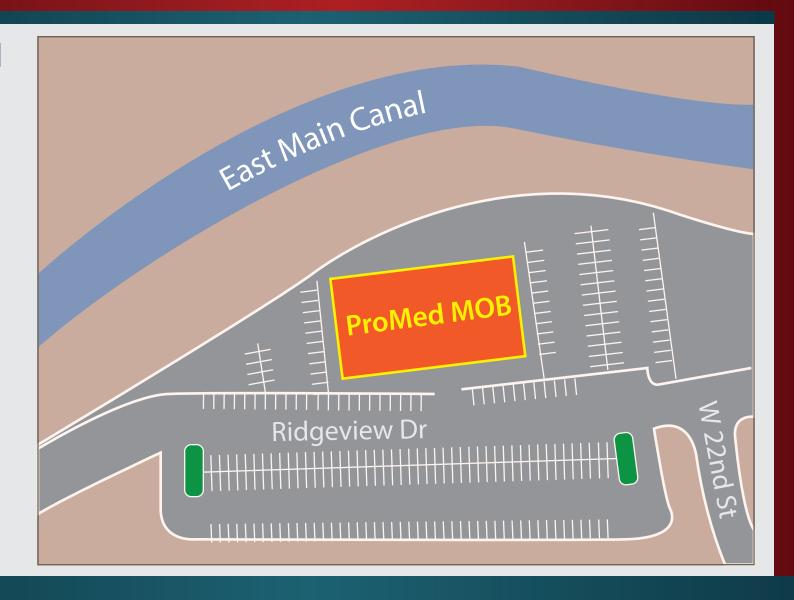

# ProMed Medical Building of Yuma 2270 Ridgeview Drive, Yuma, AZ 85364

**Now Leasing** 













## **FEATURES**

- 47,813 SF 3 Story Medical Building Professionally Managed
  - Located directly across from Yuma Regional Medical Center
  - An average daily traffic count in excess of 30,000 vehicles
    - Best in Class Medical Building Elevator Served



## SITE PLAN





### **FLOOR PLAN**

AVAILABLE SUITE:

Suite 204 - 2,105 rsf

LEASE RATE:

\$1.75 NNN

#### SUITE DESCRIPTION:

Dental Suite: Fully built out, 6-operatory suite with high-end finishes throughout. This is a turn-key suite.







## ProMed Medical Building of Yuma 2270 Ridgeview Drive, Yuma, AZ 85364

**Now Leasing** 

### **FLOOR PLAN**

AVAILABLE SUITE: Suite 302 - 2,901 rsf

LEASE RATE: \$1.75 NNN

#### SUITE DESCRIPTION:

exam rooms, private bathrooms, breakroom, lab, and admin/reception space.





## ProMed Medical Building of Yuma 2270 Ridgeview Drive, Yuma, AZ 85364

**Now Leasing**