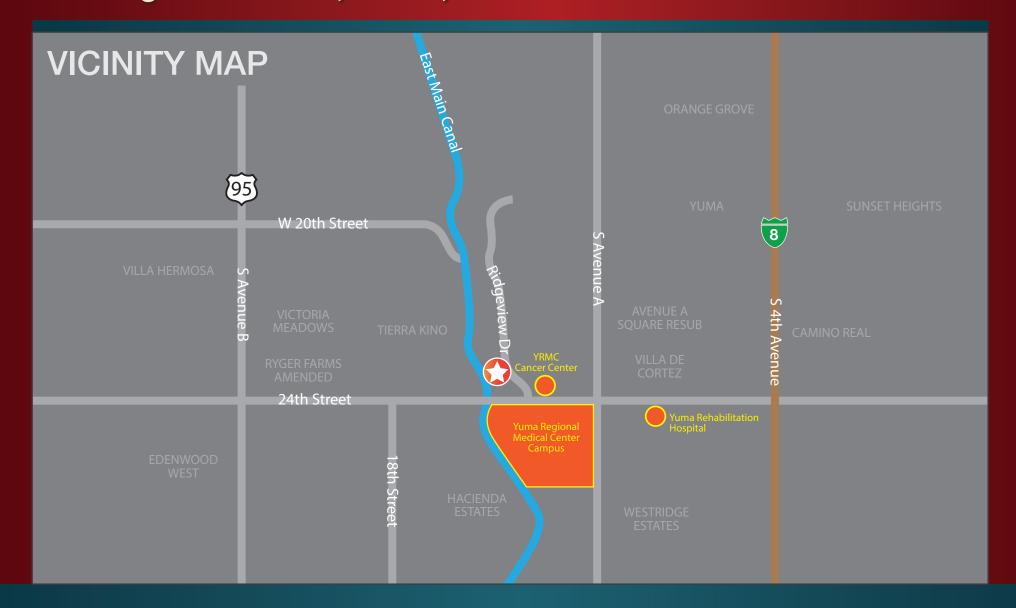

d
  - Located directly across from Yuma Regional Medical Center
  - An average daily traffic count in excess of 30,000 vehicles
    - Best in Class Medical Building Elevator Served



## SITE PLAN





### **FLOOR PLAN**

AVAILABLE SUITE:

Suite 204 - 2,105 rsf

LEASE RATE:

\$1.75 NNN

#### SUITE DESCRIPTION:

Dental Suite: Fully built out, 6-operatory suite with high-end finishes throughout. This is a turn-key suite.







## ProMed Medical Building of Yuma 2270 Ridgeview Drive, Yuma, AZ 85364

**Now Leasing** 

### **FLOOR PLAN**

AVAILABLE SUITE: Suite 302 - 2,901 rsf

LEASE RATE: \$1.75 NNN

#### SUITE DESCRIPTION:

exam rooms, private bathrooms, breakroom, lab, and admin/reception space.





## ProMed Medical Building of Yuma 2270 Ridgeview Drive, Yuma, AZ 85364

**Now Leasing**