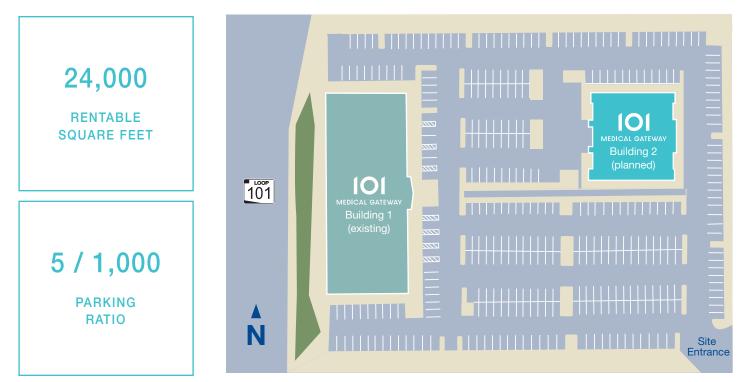

minute drive to the West Loop 101 and I-10 freeways, providing easy access to housing, entertainment, and retail amenities. Over 900,000 SF of retail and 5 hotels are conveniently located within one mile of the project.





#### **DEMOGRAPHICS**

|                         | 1 Mile   | 3 Miles  | 5 Miles  |
|-------------------------|----------|----------|----------|
| 2018 Total Population:  | 9,164    | 114,263  | 325,401  |
| Pop. Growth 2018-2023:  | 7.40%    | 8.02%    | 8.00%    |
| Average Age:            | 30.30    | 31.90    | 31.40    |
|                         |          |          |          |
| Median Household Inc.:  | \$57,200 | \$50,850 | \$52,266 |
| Average Household Size: | 3.40     | 3.40     | 3.50     |
|                         |          |          |          |







km Kidder Mathews Michael Dupuy 602.513.5123 mdupuy@kiddermathews.com

Rachael Thompson 602.513.5122 rachaelt@kiddermathews.com