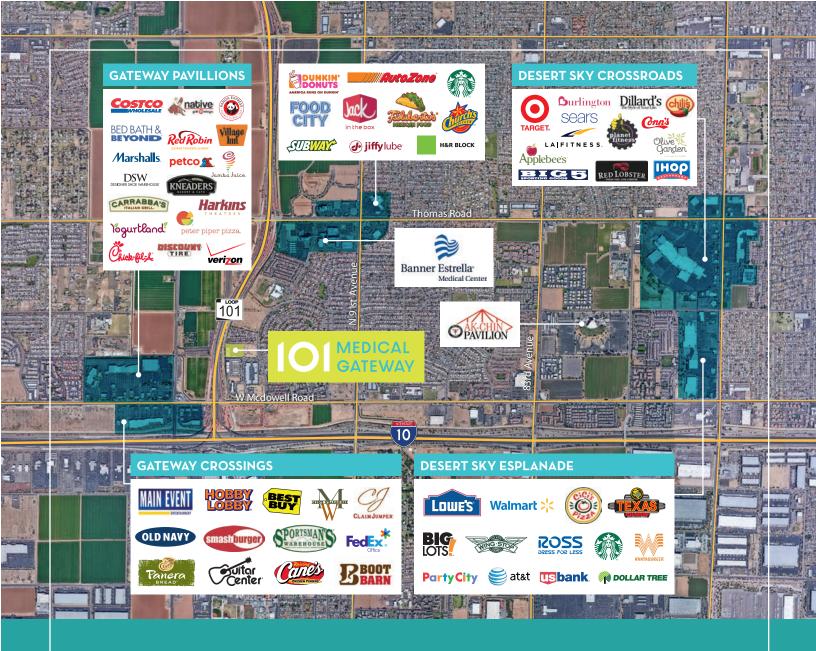

### **STRATEGIC LOCATION**

101 Medical Gateway is strategically located one half mile from banner Estrella Medical Center and offers a quick two-minute drive to the West Loop 101 and I-10 freeways, providing easy access to housing, entertainment, and retail amenities. Over 900,000 SF of retail and 5 hotels are conveniently located within one mile of the project.